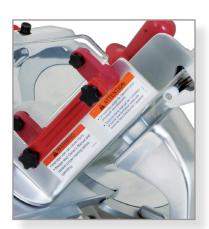

#### **FEATURES:**

- · Designed in anodized aluminium
- Tempered chromium steel blade
- Aluminum blade cover and product holder
- · Stainless steel slice deflector
- Removable sharpener and product holder
- · Fixed blade ring guard