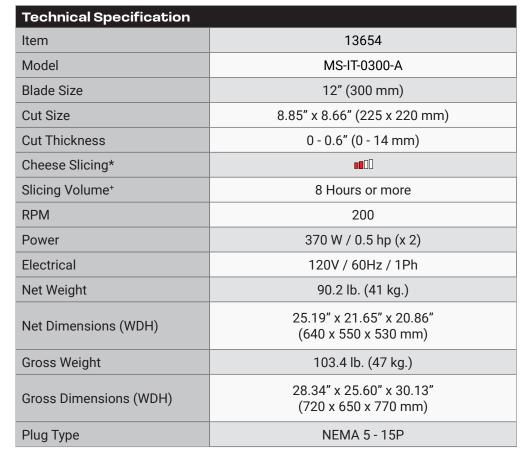

## 12" Belt Driven Automatic Slicer

ITEM: 13654

MODEL: MS-IT-0300-A

# Food technology solutions

Belt driven. In compliance with Province on Quebec safety standards.

| *Cheese Slicing Ratings                                     | □□□□ Not Recommended | Occasional | ■■□□ Low | ■■■ Medium | High |
|-------------------------------------------------------------|----------------------|------------|----------|------------|------|
| Results may vary due to product consistency and temperature |                      |            |          |            |      |