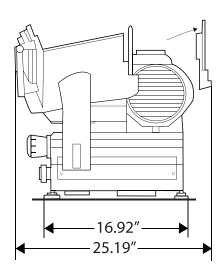

nium
- Tempered chromium steel blade
- Aluminum blade cover and product holder
- · Stainless steel slice deflector
- Removable sharpener and product holder
- · Fixed blade ring guard

1-833-487-3686

www.trentoequipment.com

★ sales@trentoequipment.com















# Food technology solutions







Belt driven. In compliance with Province on Quebec safety standards.

| *Cheese Slicing Ratings                                     | □□□□ Not Recommended | Occasional | ■■□□ Low | ■■■ Medium | High |
|-------------------------------------------------------------|----------------------|------------|----------|------------|------|
| Results may vary due to product consistency and temperature |                      |            |          |            |      |

#### **TECHNICAL DRAWINGS**