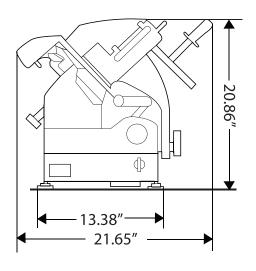

minium
- Tempered chromium steel blade
- Aluminum blade cover and product holder
- · Stainless steel slice deflector
- Removable sharpener and product holder
- · Fixed blade ring guard

1-833-487-3686

www.trentoequipment.com

★ sales@trentoequipment.com















# Food technology solutions







Belt driven. In compliance with Province on Quebec safety standards.

| *Cheese Slicing Ratings                                     | □□□□ Not Recommended | Occasional | ■■□□ Low | ■■■ Medium | High |
|-------------------------------------------------------------|----------------------|------------|----------|------------|------|
| Results may vary due to product consistency and temperature |                      |            |          |            |      |

#### **TECHNICAL DRAWINGS**