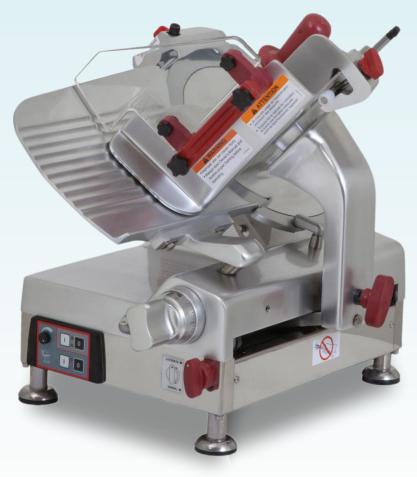

## 12" Belt Driven Automatic Slicer

ITEM: 13654

MODEL: MS-IT-0300-A

### Dependable and efficient

Belt-driven gravity automatic slicer, equipped with two separated fan-cooled motors: one operating the blade, the other one operating the carriage. Thanks to the slicer's adjustable carriage stroke and available options, this unit meets any requirement and allows professionals to slice in less time.

#### **FEATURES:**

- · Designed in anodized aluminium
- Tempered chromium steel blade
- Aluminum blade cover and product holder
- · Stainless steel slice deflector
- Removable sharpener and product holder
- · Fixed blade ring guard